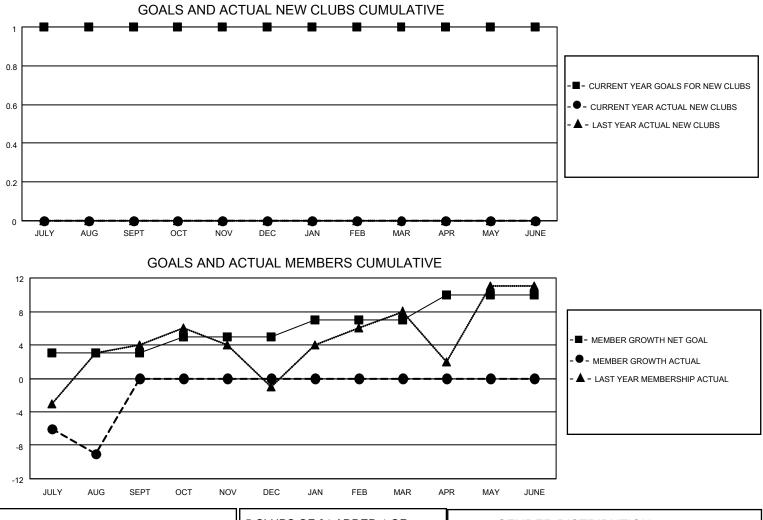

## LOCATION ILLINOIS

District 1 CN

Results as of: 8/31/2023

| Clubs                 |               |           |               | Members               |                         |                         |                                                    |
|-----------------------|---------------|-----------|---------------|-----------------------|-------------------------|-------------------------|----------------------------------------------------|
| RESULTS FOR 2023-2024 |               |           |               | RESULTS FOR 2023-2024 |                         |                         |                                                    |
| QUARTER               | NEW CLUB GOAL | NEW CLUBS | DROPPED CLUBS | QUARTER               | IBER GROWTH NET<br>GOAL | MEMBER GROWTH<br>ACTUAL | DROPPED<br>MEMBERS ACTUAL<br>(including transfers) |
| JULY/AUG/SEPT         | 1             | 0         | 0             | JULY/AUG/SEPT         | 3                       | 13                      | 21                                                 |
| OCT/NOV/DEC           | 0             | 0         | 0             | OCT/NOV/DEC           | 2                       | 0                       | 0                                                  |
| JAN/FEB/MAR           | 0             | 0         | 0             | JAN/FEB/MAR           | 2                       | 0                       | 0                                                  |
| APR/MAY/JUNE          | 0             | 0         | 0             | APR/MAY/JUNE          | 3                       | 0                       | 0                                                  |